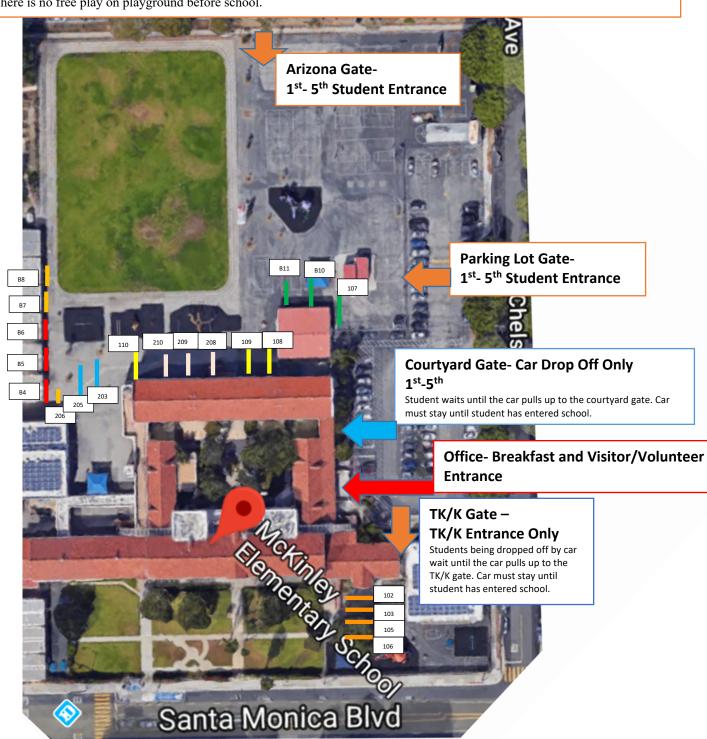

## **McKinley Drop Off Procedures Map**

- 1. Students coming to campus early for breakfast may enter via the office from 8:00-8:15am to go the Cafeteria. Please do not drop off students before 8:00am as there is no supervision and the office is not yet open.
- 2. Gates open at 8:15am and close at 8:30am. Students may enter at the nearest gate. Tardy students may enter via the office to get a tardy slip.
- **3.** Parents will say farewell at the gate and students will enter campus on their own.
- **4.** Parents may utilize the car drop off system through the parking lot. Students being dropped off via car will enter through the Courtyard Gate.
- 5. Students walk to their class lineup area and wait for their teacher (lineup areas by room number are shown on the map below). There is no free play on playground before school.